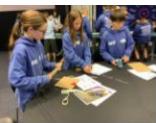

# WILLIAMS RACING

At the end of last term, we took a group of Year 6 pupils to the Williams Formula 1 Team base in Oxfordshire. The day was based in the Williams HQ and started with a morning of STEM (Science, Technology, Engineering and Maths) activities linked to F1 culminating in the children designing, making and testing the most effective nose cone they could for an F1 car.

After lunch, the children had a guided tour of the Williams museum, which is full of their racing cars and memorabilia, before a session on the esport simulators racing around tracks from around the world.

The children loved the day and were inspired to explore careers in engineering and to find out more about Formula 1!

Tickets now on sale for Summer Fest '25! 
Get yours here 
<u>https://portisheadprimary-pta.sumupstore.com/</u>