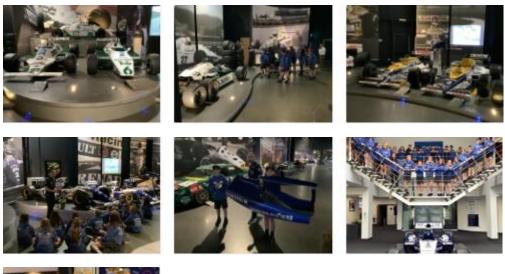

# WILLIAMS RACING

At the end of last term, we took a group of Year 6 pupils to the Williams Formula 1 Team base in Oxfordshire. The day was based in the Williams HQ and started with a morning of STEM (Science, Technology, Engineering and Maths) activities linked to F1 culminating in the children designing, making and testing the most effective nose cone they could for an F1 car.

After lunch, the children had a guided tour of the Williams museum, which is full of their racing cars and memorabilia, before a session on the esport simulators racing around tracks from around the world.

The children loved the day and were inspired to explore careers in engineering and to find out more about Formula 1!

Tickets now on sale for Summer Fest '25! 
Get yours here 
<u>https://portisheadprimary-pta.sumupstore.com/</u>